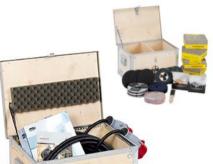

### **HTC GREYLINE™**

- EZwood™ box
- Accessory box

The EZwood™ box is an accessory for the HTC Greyline 450 and includes everything needed to grind a wooden floor with the HTC Greyline 450.

The Accessory box includes other equipment that is good to have for any kind of floor grinding.