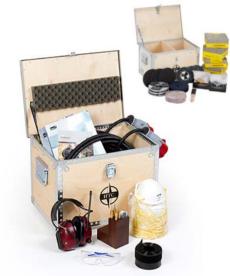

### **HTC GREYLINE™**

- EZwood™ box
- Accessory box

The EZwood™ box is an accessory for the HTC Greyline 450 and includes everything needed to grind a wooden floor with the HTC Greyline 450.

The Accessory box includes other equipment that is good to have for any kind of floor grinding.