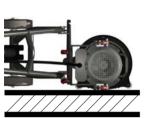

### The secret - World leading technology

The secret to Greyline's efficiency and versatility are, in addition to HTC's unique diamond tools, the planetary drive. Grinding works on all surfaces and with a flat, leveled floor as the result. In 1992 HTC made the first planetary grinder and since, HTC is the world leader.