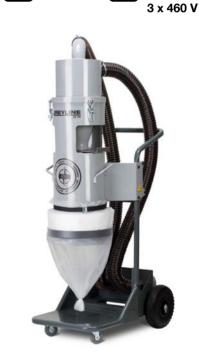

## -asy grinding.

HTC Greyline, world leading technology in a powerful and cost effective package! Simplicity added!

**HTC GREYLINE™** 270 / 270 HD

HTC GREYLINE™ 400

3 x 230 V 3 x 400 V 3 x 460 V

3 / 4 kW

**HTC GREYLINE™** 450 / 450 HD

hed PCD and coarse diamonds. Used

when you need a coarse tool for strip-

ping, coarse grinding or as a starting tool.

To be used on hard concrete (HC).

131 kg

HTC GREYLINE™ 550

4 kW 3 x 230 V 3 x 400 V

HTC GREYLINE 25 / 35 D HTC GREYLINE™ 40 D