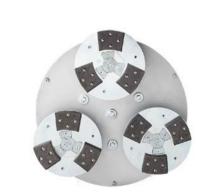

2,2 kW (HD) 1 x 110 V 1 x 230 V

**HTC GREYLINE™** 

**Diamond tools** 

**EZ GL SP 0 HC** 

**EZ GL SP 0 SC** 

A very aggressive floor prep tool with

crushed PCD and coarse diamonds.

A very aggressive floor prep tool with

hed PCD and coarse diamonds. Used

when you need a coarse tool for strip-

ping, coarse grinding or as a starting tool.

To be used on hard concrete (HC).

131 kg

HTC GREYLINE™ 550

4 kW 3 x 230 V 3 x 400 V

HTC GREYLINE 25 / 35 D HTC GREYLINE™ 40 D

### EZ GL SP 2

A floor prep tool with coarse diamonds. Used when you need a finer tool for stripping, coarse grinding or as the second step after 0 or 1.

### Ultra-fast change of diamond tools!

HTC EZchange™ is the world's most widely used tooling system for grinding machines. The tools beneath the machine can be changed in seconds, and fits all HTC's grinding machines.