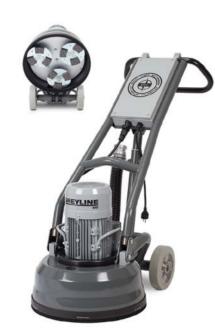

## -asy grinding.

HTC Greyline, world leading technology in a powerful and cost effective package! Simplicity added!

**HTC GREYLINE™** 270 / 270 HD

HTC GREYLINE™ 400

3 x 230 V 3 x 400 V 3 x 460 V

3 / 4 kW

**HTC GREYLINE™** 450 / 450 HD

2,2 kW (HD) 1 x 110 V 1 x 230 V

**HTC GREYLINE™** 

**Diamond tools** 

**EZ GL SP 0 HC** 

**EZ GL SP 0 SC** 

A very aggressive floor prep tool with

crushed PCD and coarse diamonds.

A very aggressive floor prep tool with

hed PCD and coarse diamonds. Used

when you need a coarse tool for strip-

ping, coarse grinding or as a starting tool.

To be used on hard concrete (HC).

131 kg

HTC GREYLINE™ 550

4 kW 3 x 230 V 3 x 400 V

HTC GREYLINE 25 / 35 D HTC GREYLINE™ 40 D