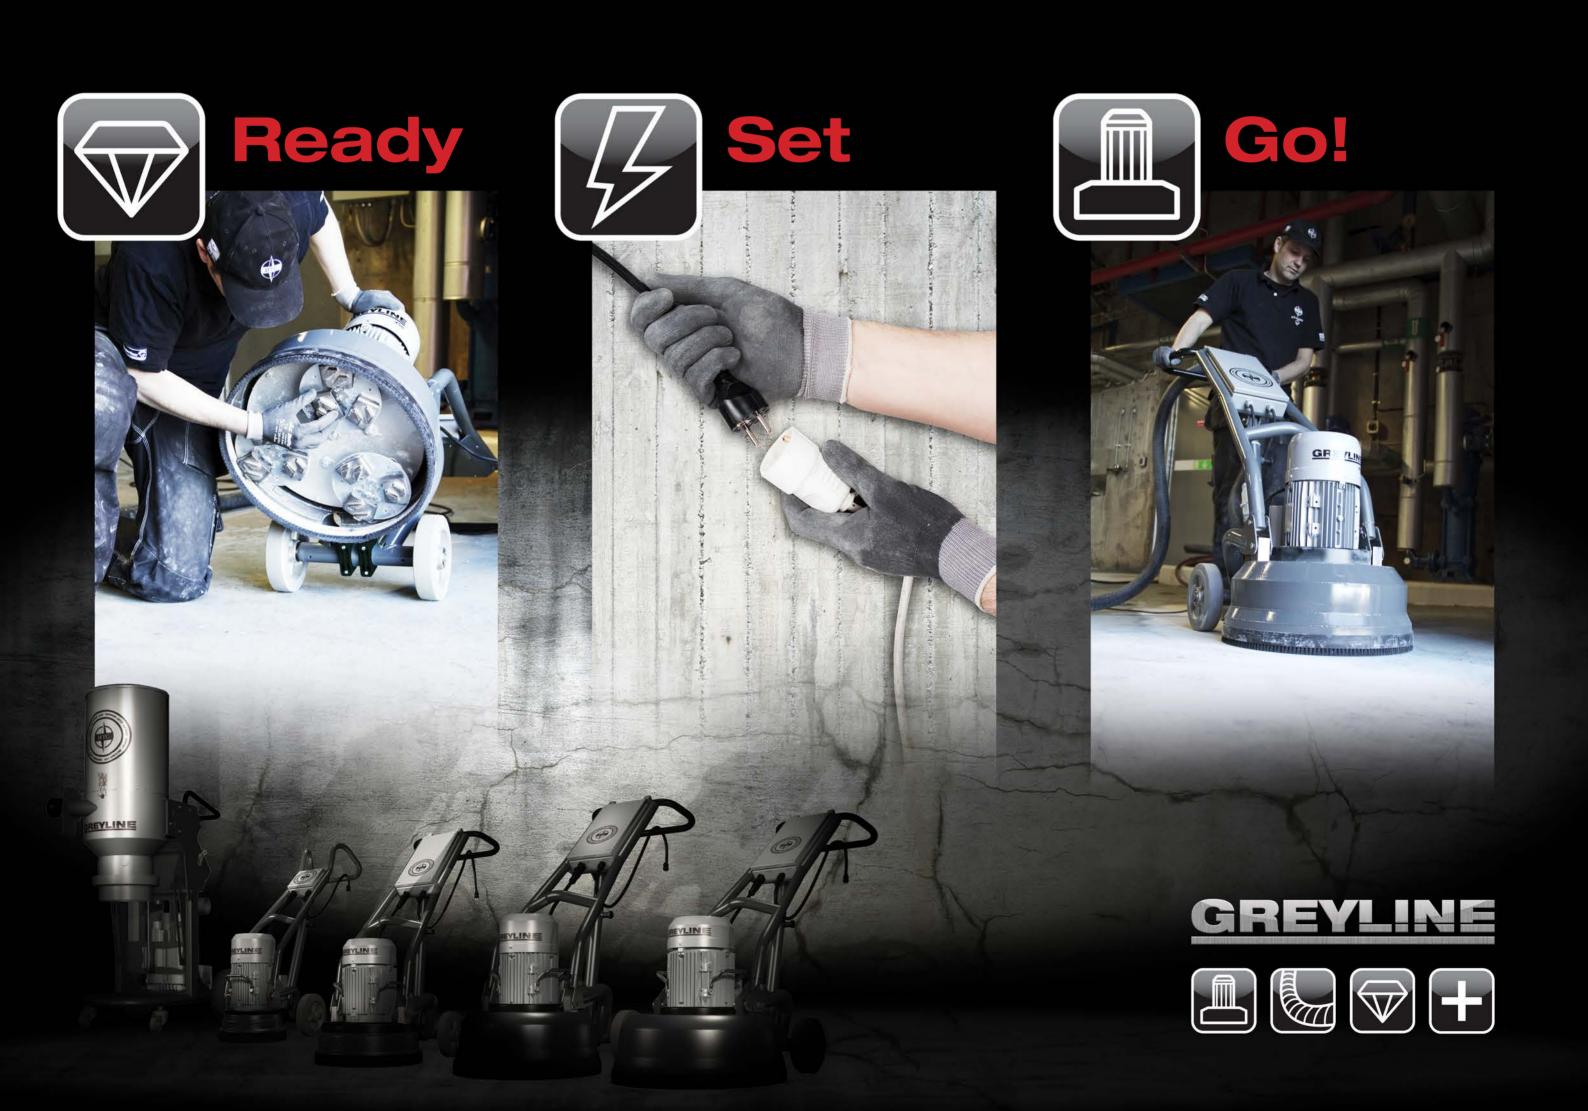

### Ultra-fast change of diamond tools!

HTC EZchange™ is the world's most widely used tooling system for grinding machines. The tools beneath the machine can be changed in seconds, and fits all HTC's grinding machines.

### Easy tool choice

Three standard tools in different grit sizes for removal of coatings and leveling of concrete are the tools needed, it can't be easier.

### The secret - World leading technology

The secret to Greyline's efficiency and versatility are, in addition to HTC's unique diamond tools, the planetary drive. Grinding works on all surfaces and with a flat, leveled floor as the result. In 1992 HTC made the first planetary grinder and since, HTC is the world leader.