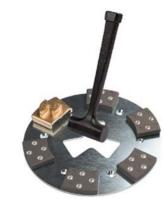

2,2 kW (HD) 1 x 110 V 1 x 230 V

**HTC GREYLINE™** 

**Diamond tools** 

**EZ GL SP 0 HC** 

**EZ GL SP 0 SC** 

A very aggressive floor prep tool with

crushed PCD and coarse diamonds.

A very aggressive floor prep tool with

hed PCD and coarse diamonds. Used

when you need a coarse tool for strip-

ping, coarse grinding or as a starting tool.

To be used on hard concrete (HC).

131 kg

HTC GREYLINE™ 550

4 kW 3 x 230 V 3 x 400 V

HTC GREYLINE 25 / 35 D HTC GREYLINE™ 40 D