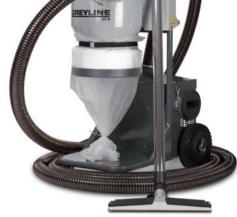

### The secret - World leading technology

The secret to Greyline's efficiency and versatility are, in addition to HTC's unique diamond tools, the planetary drive. Grinding works on all surfaces and with a flat, leveled floor as the result. In 1992 HTC made the first planetary grinder and since, HTC is the world leader.