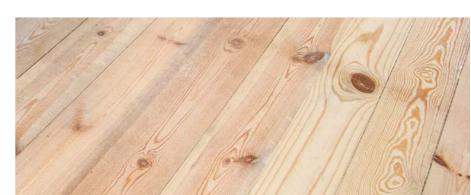

### **Wood grinding**

It sure sounds incredible that it is possible to refine and finalize a wooden floor with the same machine that grinds concrete. Just change the tools beneath the machine to sandpaper and the machine is now a sander for wooden floors.