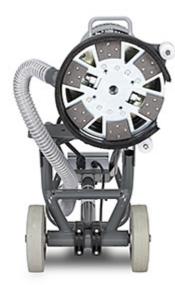

# HTC Greyline<sup>™</sup> 270

- Floor grinder and edge grinder in one

HTC Greyline<sup>™</sup> 270 is a single headed grinder that is easy to carry and reaches into tight, impractical areas. With a special accessory kit the single-phase grinder also turns into an effective edge grinder in only minutes. The machine separates for easy transport. Read more about the edge grinding kit.

### Edge grinding accessory kit

With the HTC Greyline<sup>™</sup> 270 edge grinding is now a piece of cake. Available is an accessory kit which turns the HTC Greyline<sup>™</sup> 270 into an effective edge grinder in minutes. Read more