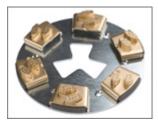

# EZchange™

The HTC developed tool change system is quick, simple and safe. One tooling system for all HTC's grinding machines. Read more