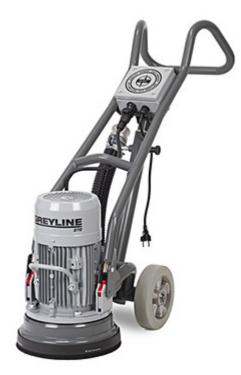

# HTC Greyline<sup>™</sup> 270

- Floor grinder and edge grinder in one

HTC Greyline<sup>™</sup> 270 is a single headed grinder that is easy to carry and reaches into tight, impractical areas. With a special accessory kit the single-phase grinder also turns into an effective edge grinder in only minutes. The machine separates for easy transport. Read more about the edge grinding kit.

## Easy Grinding

HTC Greyline<sup>™</sup> literally means easy grinding. Select and attach your tools, plug the machine to the wall & start grinding.